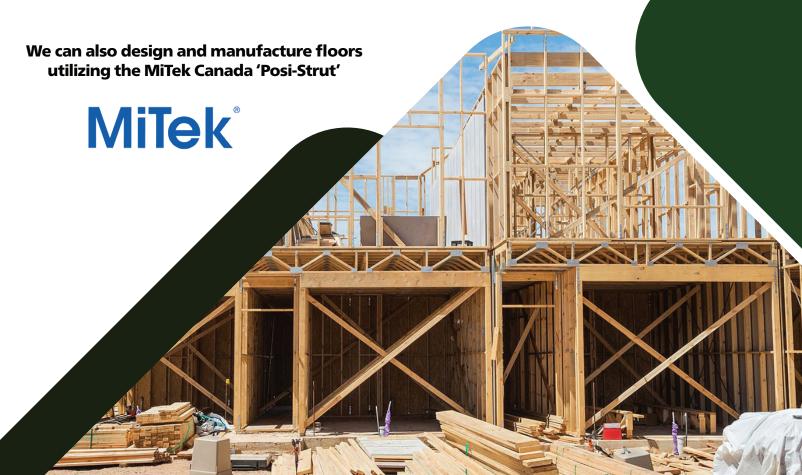

# **Floor Truss**

#### **Open Web Floor System**

A modern flooring solution featuring engineered wood trusses with open web design, allowing easy installation of plumbing, electrical, and HVAC systems. It provides superior strength, longer clear spans, and design flexibility, making it ideal for efficient and cost-effective construction.

- Open web design permits plumbing, heating and electrical to be installed quick and efficiently.
- Long spans allow the ability to create wide open spaces without a post dictating room layout.
- Floor system are designed by experienced competent and conscientious technical designers.