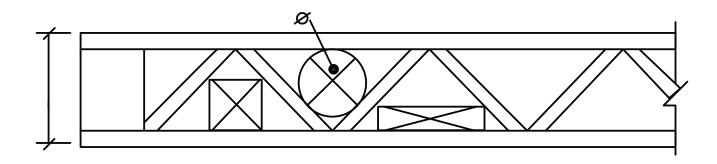

# **Floor Truss**

#### **Open Web Floor System**

A modern flooring solution featuring engineered wood trusses with open web design, allowing easy installation of plumbing, electrical, and HVAC systems. It provides superior strength, longer clear spans, and design flexibility, making it ideal for efficient and cost-effective construction.

- Open web design permits plumbing, heating and electrical to be installed quick and efficiently.
- Long spans allow the ability to create wide open spaces without a post dictating room layout.
- Floor system are designed by experienced competent and conscientious technical designers.