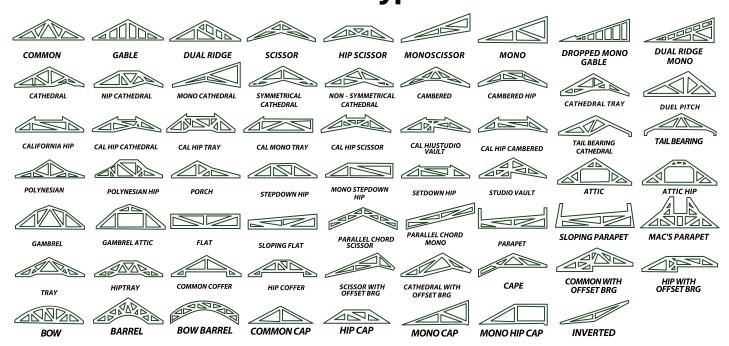

ems. It provides superior strength, longer clear spans, and design flexibility, making it ideal for efficient and cost-effective construction.



- Open web design permits plumbing, heating and electrical to be installed quick and efficiently.
- Long spans allow the ability to create wide open spaces without a post dictating room layout.
- Floor system are designed by experienced competent and conscientious technical designers.





# We Design and Manufacture

At **Winterburn Truss**, our team of experienced designers and skilled craftsmen ensures each truss meets the highest standards of strength, durability, and precision.

- **Custom Roof Trusses**
- Custom Floor Trusses
- **Custom Wall Panels**

Delivered to Site

## **Basic Web Configurations**



















## **Truss Types**



## Let us build something together!

Contact us today for a custom truss quote and discover how **Winterburn Truss** can bring your vision to life.

- 1.800.962.9271
- info@winterburntruss.ca
- winterburntruss.ca